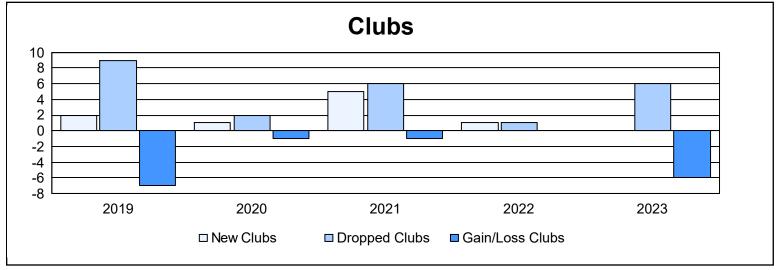

District 4 L6 As of June 2023 Cumulative

| Year      | New<br>Clubs | Dropped<br>Clubs | Gain/<br>Loss<br>Clubs | New<br>Members | Charter<br>Members | Reinstate<br>Members | Transfer<br>Members | Total<br>Member<br>Added | Total<br>Members<br>Dropped | Gain/<br>Loss<br>Members |
|-----------|--------------|------------------|------------------------|----------------|--------------------|----------------------|---------------------|--------------------------|-----------------------------|--------------------------|
| 2018-2019 | 2            | 9                | -7                     | 230            | 76                 | 12                   | 11                  | 329                      | 324                         | 5                        |
| 2019-2020 | 1            | 2                | -1                     | 140            | 26                 | 7                    | 8                   | 181                      | 362                         | -181                     |
| 2020-2021 | 5            | 6                | -1                     | 156            | 145                | 7                    | 6                   | 314                      | 296                         | 18                       |
| 2021-2022 | 1            | 1                | 0                      | 223            | 70                 | 20                   | 11                  | 324                      | 227                         | 97                       |
| 2022-2023 | 0            | 6                | -6                     | 199            | 9                  | 7                    | 19                  | 234                      | 237                         | -3                       |
| Average   | 2            | 5                | -3                     | 190            | 65                 | 11                   | 11                  | 276                      | 289                         | -13                      |